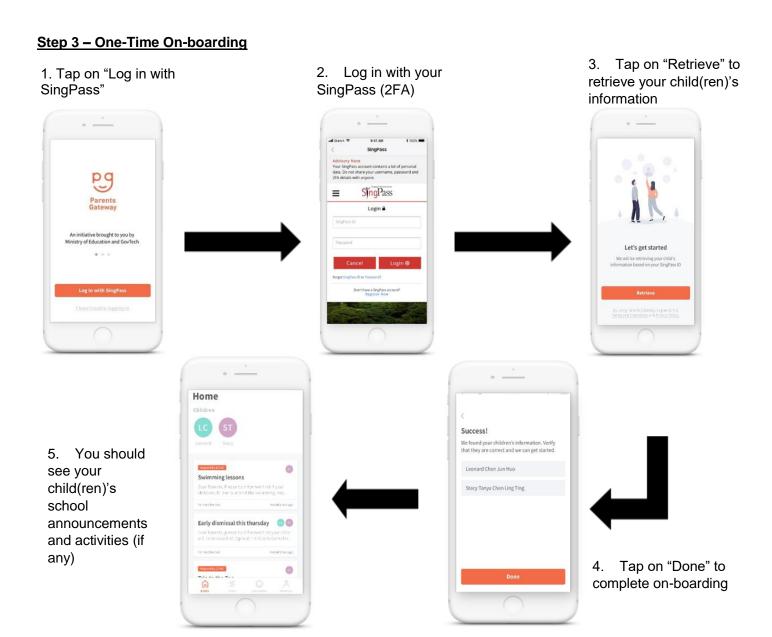

## **Parents Gateway - Onboard Instructional Guide**

## Step 1 - SingPass Registration and 2FA Setup

SingPass 2-Step Verification (2FA) is required for on-boarding. If you have not registered for a SingPass or have not set up the 2FA, please visit the SingPass website (https://www.singpass.gov.sg). Should you require further assistance, please contact SingPass Helpdesk at 6643-0555.

## pg

## Step 2 - Download Parents Gateway Mobile App

- a. Open the Apple App Store or Google Play Store app on your mobile phone.
- b. Search for the 'Parents Gateway' mobile app.
- c. Download and install the app onto your phone.
- d. Enable 'Allow Notifications' to receive push notifications.
- e. Note: Supported OS Versions Android 5.0 or later & iOS 9.1 or later



Please go to <a href="https://pg.moe.edu.sg/">https://pg.moe.edu.sg/</a> for more information and FAQ. Click here to watch the Parents Gateway Onboarding video. <a href="https://youtu.be/tW9jwyuovOo">https://youtu.be/tW9jwyuovOo</a>